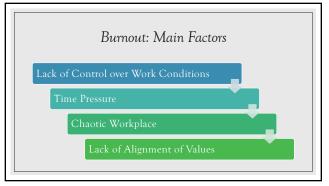

|
|   | Southwick et al., 2014                                                                                                                                                                                                       |
|   | the successful adaptation to life tasks in the face of social disadvantage or highly adverse<br>anditions'                                                                                                                   |
|   | onattions<br>Windle, 1999, p163                                                                                                                                                                                              |



-



8

























| Individual                                                                                                                                                                                                 | Tolerance of negative affect