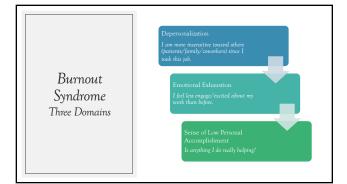

|
|   | Southwick et al., 2014                                                                                                                                                                                                       |
|   | the successful adaptation to life tasks in the face of social disadvantage or highly adverse<br>anditions'                                                                                                                   |
|   | onattions<br>Windle, 1999, p163                                                                                                                                                                                              |



-



8

























| Individual                                                                                                                                                                                                 | Tolerance of negative affect