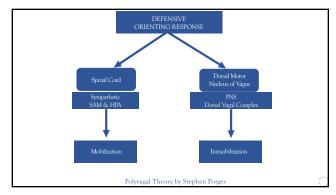

|
|   | Southwick et al., 2014                                                                                                                                                                                                       |
|   | the successful adaptation to life tasks in the face of social disadvantage or highly adverse<br>anditions'                                                                                                                   |
|   | onattions<br>Windle, 1999, p163                                                                                                                                                                                              |



-



8

























| Individual                                                                                                                                                                                                 | Tolerance of negative affect