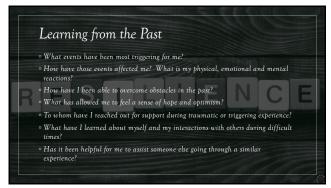

## PSYCHO-SOCIAL-SPIRTUAL AUTOBIOGRAPHY LIFELINE Consider the line below as your timeline for your life up until this point (your current age). In a state of relaxation, contemplate your life in terms of your psycho-social-spirtual development. Reflect on those experiences – positive and/or negative – that have influenced your growth, development and well-being. When you are clear about these, chart each experience on the lifeline with a dot. If the experience was emotionally positive, place it: \*\*born the lifeline; if emotionally negative, place it: \*\*an—a ta distance from the lifeline that reflects the strength of your emotional association with the experience. Each dot should intersect the lifeline at (approximately) the age you were at the time of the experience. Label your age below the lifeline, and a brief title of the experience above the lifeline. Once you have placed all the relevant experiences on the lifeline, connect all the dots.