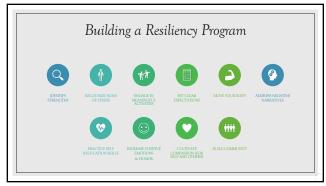

## 10 Ways to Build Resiliency - APA

- ° Make social connections community
- ° Avoid seeing crises as insurmountable problems challenge
- ° Accept that change is a part of living challenge and control
- ° Move toward your goals. control
- ° Take decisive actions control
- $^{\circ}\,$  Look for opportunities for self-discovery challenge
- ° Nurture a positive view of yourself control
- ° Keep things in perspective contro
- ° Maintain a hopeful outlook control
- ° Take care of yourself contro