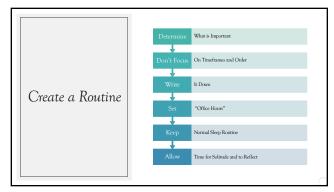

## 10 Ways to Build Resiliency - APA

- ° Make social connections community
- ° Avoid seeing crises as insurmountable problems challenge
- ° Accept that change is a part of living challenge and control
- ° Move toward your goals. control
- ° Take decisive actions control
- $^{\circ}\,$  Look for opportunities for self-discovery challenge
- ° Nurture a positive view of yourself control
- ° Keep things in perspective contro
- ° Maintain a hopeful outlook control
- ° Take care of yourself contro