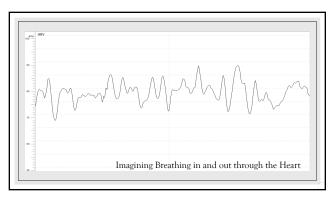

## PSYCHO-SOCIAL-SPIRTUAL AUTOBIOGRAPHY LIFELINE Consider the line below as your timeline for your life up until this point (your current age). In a state of relaxation, contemplate your life in terms of your psycho-social-spirtual development. Reflect on those experiences – positive and/or negative – that have influenced your growth, development and well-being. When you are clear about these, chart each experience on the lifeline with a dot. If the experience was emotionally positive, place it: \*\*born the lifeline; if emotionally negative, place it: \*\*an—a ta distance from the lifeline that reflects the strength of your emotional association with the experience. Each dot should intersect the lifeline at (approximately) the age you were at the time of the experience. Label your age below the lifeline, and a brief title of the experience above the lifeline. Once you have placed all the relevant experiences on the lifeline, connect all the dots.