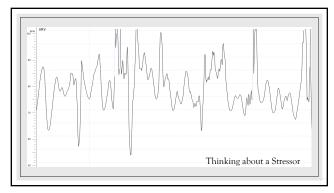

## PSYCHO-SOCIAL-SPIRTUAL AUTOBIOGRAPHY LIFELINE Consider the line below as your timeline for your life up until this point (your current age). In a state of relaxation, contemplate your life in terms of your psycho-social-spirtual development. Reflect on those experiences – positive and/or negative – that have influenced your growth, development and well-being. When you are clear about these, chart each experience on the lifeline with a dot. If the experience was emotionally positive, place it: \*\*born the lifeline; if emotionally negative, place it: \*\*an—a ta distance from the lifeline that reflects the strength of your emotional association with the experience. Each dot should intersect the lifeline at (approximately) the age you were at the time of the experience. Label your age below the lifeline, and a brief title of the experience above the lifeline. Once you have placed all the relevant experiences on the lifeline, connect all the dots.