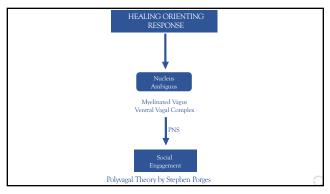

|
|   | Southwick et al., 2014                                                                                                                                                                                                       |
|   | the successful adaptation to life tasks in the face of social disadvantage or highly adverse<br>anditions'                                                                                                                   |
|   | onattions<br>Windle, 1999, p163                                                                                                                                                                                              |



-



8

























| Individual                                                                                                                                                                                                 | Tolerance of negative affect