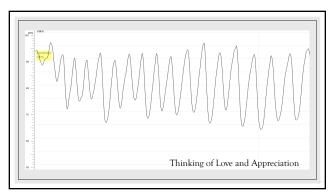

## PSYCHO-SOCIAL-SPIRTUAL AUTOBIOGRAPHY LIFELINE Consider the line below as your timeline for your life up until this point (your current age). In a state of relaxation, contemplate your life in terms of your psycho-social-spirtual development. Reflect on those experiences – positive and/or negative – that have influenced your growth, development and well-being. When you are clear about these, chart each experience on the lifeline with a dot. If the experience was emotionally positive, place it: \*\*born the lifeline; if emotionally negative, place it: \*\*an—a ta distance from the lifeline that reflects the strength of your emotional association with the experience. Each dot should intersect the lifeline at (approximately) the age you were at the time of the experience. Label your age below the lifeline, and a brief title of the experience above the lifeline. Once you have placed all the relevant experiences on the lifeline, connect all the dots.